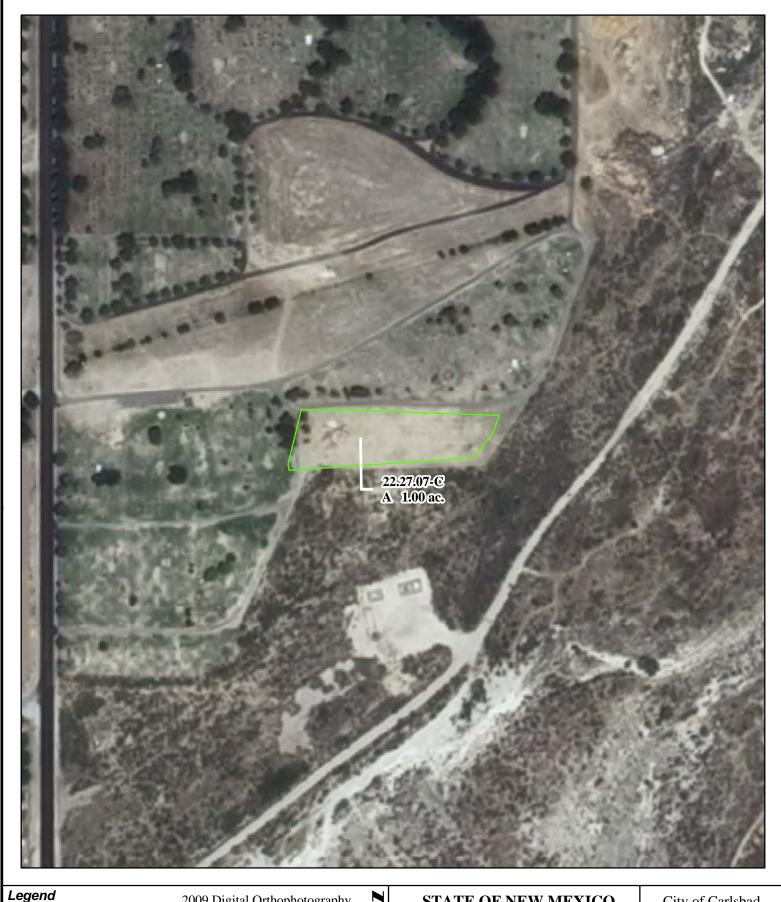

## f. Location and Amount of Irrigated Acreage:

Section 07, Township 22S, Range 27E, N.M.P.M.

Pt. SW<sup>1</sup>/<sub>4</sub> 1.00 acres

Total: 1.00 acres

As shown on the attached revised Hydrographic Survey Map for Subfile No. 22.27.07-C, and the CID Section Hydrographic Survey Map Sheet No. 26 (1999-2011), included in Part F of this Appendix, representing the Court record as of the date of the filing of this Decree.

## g. Amount of Water:

As set forth in Part B of this Appendix.

Surface Water Only

Supplemental Groundwater

Reservoir / Pond No Right

2009 Digital Orthophotography Grid Interval = 1000Scale 1 " = 200; 1:2,400

## **STATE OF NEW MEXICO**

Office of the State Engineer John R. D'Antonio, Jr., P.E., State Engineer

> **Pecos River Stream System Carlsbad Irrigation District**

Hydrographic Survey Township 22

City of Carlsbad Subfile 22.27.07-C 4/18/2011